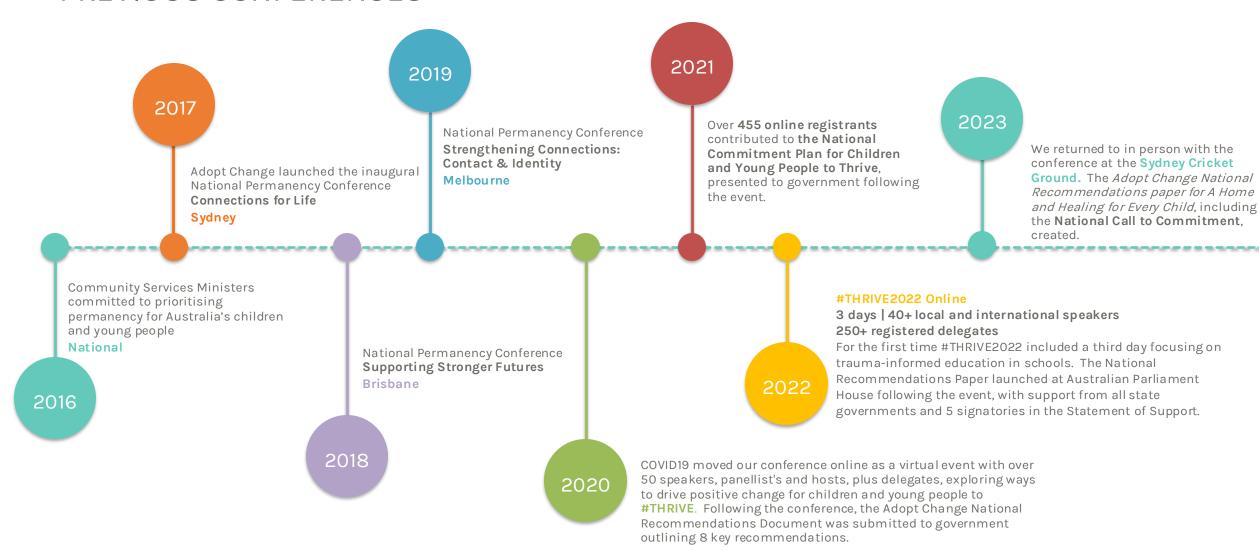

### **ABOUT ADOPT CHANGE**





Adopt Change is a not-for-profit organisation with a mission to support and educate families and communities in caring for displaced children (including those in foster care or orphaned) to achieve our vision of a home for every child that is safe, nurturing and stable so all children grow, learn, play and thrive.

We raise awareness and provide support, resources, training, education and programs towards achieving this goal.

### THE ISSUE







CHILDREN AND YOUNG PEOPLE IN THE OUT-OF-HOME CARE SYSTEM IN AUSTRALIA

### **EVENTS FOR CHANGE**

#### PREVIOUS CONFERENCES





#### **#THRIVE 2024**



#### Theme:

THRIVE 2024
National Permanency Summit:
A Home & Healing
for Safe & Supported Kids

#### **Dates:**

Thursday 7 - Friday 8 November 2024

#### Location:

Allianz Stadium, Sydney

#### Audience:

Child welfare professionals, government representatives, carers and care leavers, researchers, academics, CEO's and thought leaders in child protection.







- THRIVE 2024 unites government, sector representatives and those with lived experience, together with global experts in child welfare and trauma, as we delve into strategies to support system reform, aiming to immediately improve outcomes for our most vulnerable children and young people.
- Over the course of the Summit we will explore global success stories where targeted, evidence-based intervention